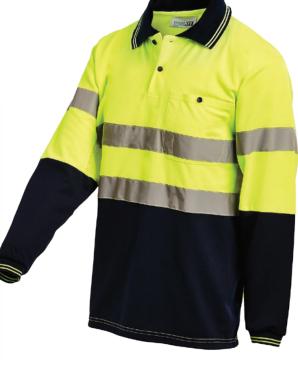

## 2-TONE TAPED POLO SHIRT

HI-VIS 2-TONE LIGHTWEIGHT LONG SLEEVE POLY COTTON POLO

#### **COLOURS**

Orange / Navy Yellow / Navy