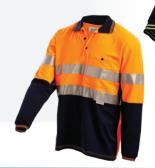

## 2-TONE TAPED POLO SHIRT

HI-VIS 2-TONE LIGHTWEIGHT LONG SLEEVE POLY COTTON POLO

#### **COLOURS**

Orange / Navy Yellow / Navy